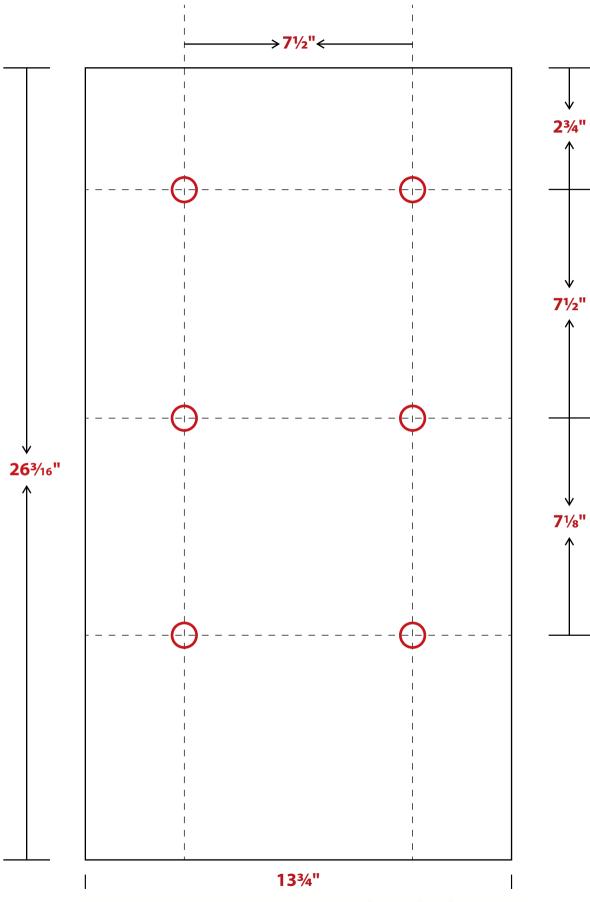

#### Installation:

Mount directly to wall according to attached "EVNT3-SS, EVNT3-WM Mounting Template." Vendor must be secured with all six mounting apertures.

# **EVNT3-SS, EVNT3-WM Mounting Template**

**P** 800.942.9199 **F** 216.279.0019 www.hospecobrands.com **Address** 26301 Curtiss-Wright Parkway, Suite 200, Cleveland, OH 44143