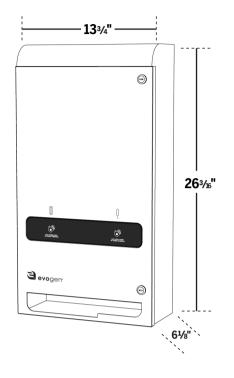

# **EVNT3-SS, EVNT3-WM Napkin/Tampon Vendor**

#### **Overall Dimension:**

13 3/4" W x 26 3/16" H x 61/8" D